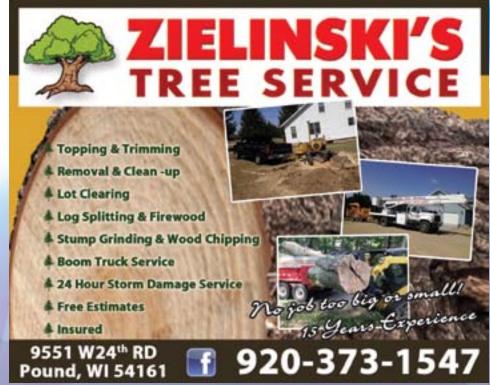

d that means "thundering waters", which is also used in the famous Niagara Falls, between New York and the Canadian province of Ontario.

### **PESHTIGO**

Peshtigo is a city in Marinette County, Wisconsin, United States. The population was 3,502 at the 2010 census. The city is located within the Town of Peshtigo. It is part of the Marinette, WI-MI Micropolitan Statistical Area. Peshtigo is most famous as the site of the Peshtigo Fire of 1871, in which more than 1,200 people perished. Peshtigo took its name from the nearby Peshtigo River. The etymology of Peshtigo is uncertain. Explanations include an Ojibwe word meaning 'river of the wild goose', a Menominee word for 'snapping turtle', a word meaning 'passing through a marsh', or a reference to a local Menominee band known as Pesh-tiko.



### OCONTO COUNTY HISTORY



conto County is a county in the U.S. state of Wisconsin. As of the 2010 census, the population was 37,660. Its county seat is Oconto. The county was established in 1851. Oconto County is part of the Green Bay, WI Metropolitan Statistical Area as well as the Green Bay-Shawano, WI Combined Statistical Area. First visited by French explorers in the 17th century, Oconto County is among the oldest settlements in Wisconsin. Father Claude-Jean Allouez of the Roman Catholic Jesuit order said the first Mass in Oconto. Among the first settlers was Joseph Tourtilott, who explored much of the Oconto River watershed. Oconto County was created in 1851 and organized in 1854.

Abrams – pop. 1,757
Bagley – pop. 333
Brazeau – pop. 1,408
Breed – pop. 657
Chase – pop. 2,082
Doty