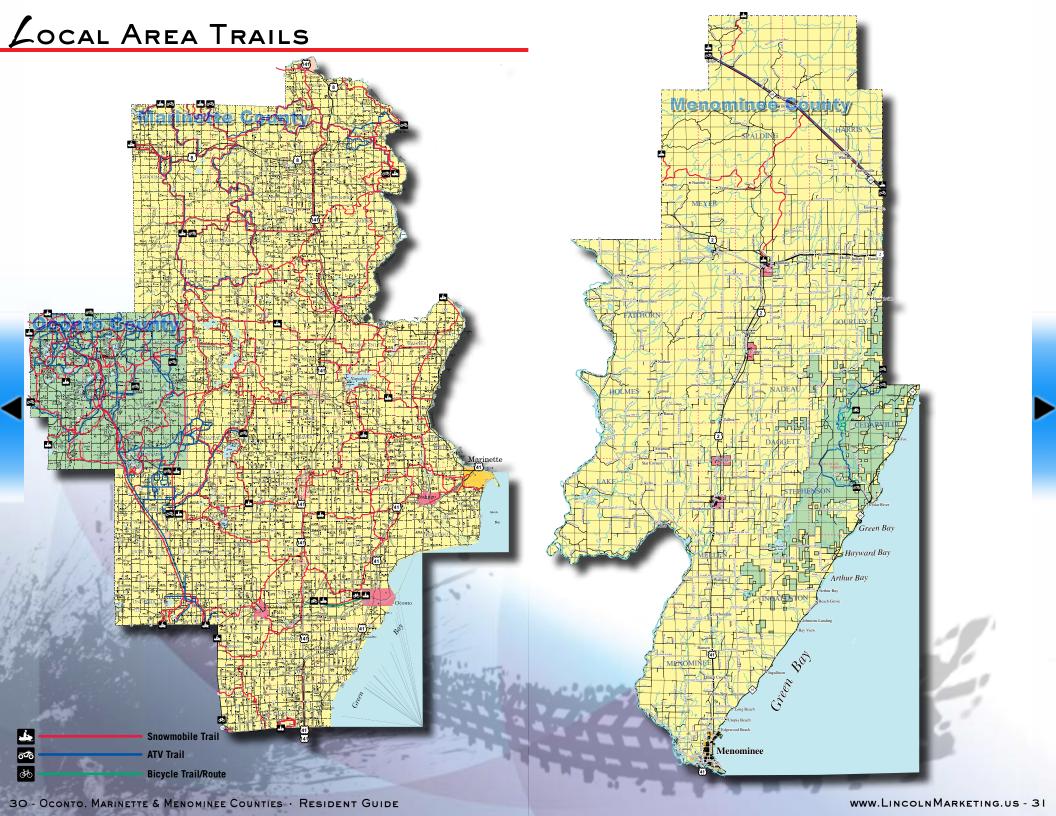

### TABLE OF CONTENTS

| 2-3                                                   | Local Area Events            |  |
|-------------------------------------------------------|------------------------------|--|
| 4-5                                                   | RESIDENTIAL SERVICES         |  |
| 6                                                     | MARINETTE COUNTY HISTORY     |  |
| 7                                                     | MARINETTE COUNTY COMMUNITIES |  |
| 8                                                     | OCONTO COUNTY HISTORY        |  |
| 9                                                     | OCONTO COUNTY COMMUNITIES    |  |
| 10                                                    | MENOMINEE COUNTY HISTORY     |  |
| 10                                                    | MENOMINEE COUNTY COMMUNITIES |  |
| 14-15                                                 | Parks & Recreation           |  |
| 16-17                                                 | Local Area Attractions       |  |
| 18-19                                                 | HUNTING SEASONS              |  |
| 20-21                                                 | DNR LICENSE CENTERS          |  |
| 23                                                    | FISHING SEASONS              |  |
| 30-31                                                 | Area Trails                  |  |
| Oconto County Marinette County Menominee County       |                              |  |
|                                                       |                              |  |
|                                                       |                              |  |
|                                                       |                              |  |
| can the NR Codes to no to the individual county pages |                              |  |