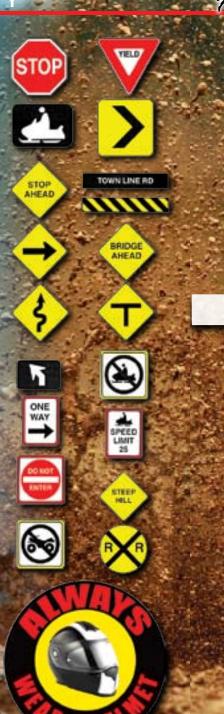

G WITH THE ABOVE AT LEAST ONE APPROVED TYPE 4 MUST BE ON BOARD BOATS IG FT. OR LONGER (EXCEPT CANOES AND KAYAKS) AND IMMEDI-ATELY AVAILABLE.
- A Coast Guard approved Type 5 device may be substituted for any other Coast Guard approved device if it meets the same requirements and is noted on the label.
- Anyone riding a jet ski or other Personal Water Craft must wear an approved -non inflating flotation device, as well as anyone being towed by a water craft.



### Bicycle Hand Signals







### Snowmobile Hand Signals

Communication is an essential part of safe riding. Hand signals are a practical way to communicate between other riders and traffic.

Be sure to give easy to see and clear hand signals when scowmobiling. Hand signals should never be subtle, but always deliberate.













### Read the owner's manual

and know your vehicle thoroughly.

- Check your vehicle before you ride.
- Wear protective equipment and clothing. Don't lend your vehicle to unskilled riders. Supervise young or inexperienced riders. Never carry a passenger on vehicles meant for one rider. Do not operate under the influence of drugs or alcohol. Drive at speeds that are appropriate to trail conditions. Stay to the right on trails.
- Stay away from thin ice, open water and wetlands • Know the weather forecast. • Make sure headlights and taillights work properly. • Maintain safe distances between other riders. • Reduce your speed when riding at night.
- Yield to other motor vehicles and trail users. Young or beginning riders are encouraged to take a safety training course.



Oncoming

### SNOW