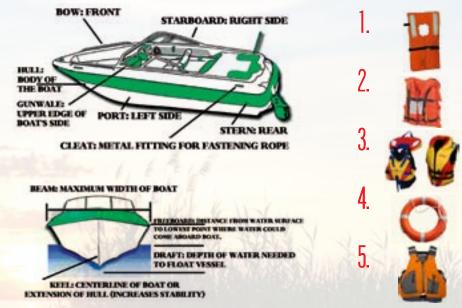

or bad weather.

### Who May Operate a Motorboat

(OTHER THAN A PERSONAL WATERCRAFT)

- For engines 25 horsepower or less:
- Those under age 12 may operate without restrictions.
- FOR ENGINES OVER 25 HORSEPOWER THROUGH 75 HORSEPOWER:
- Those under age 12 must have someone 21 years of age or older on board within reach of the controls.
- For engines over 75 horsepower:
- No CHILDREN UNDER AGE 12 MAY OPERATE, EVEN WITH AN ADULT ON BOARD.
- Other restrictions apply to boat operators 12 to 17 years old:
- OPERATORS FROM 12 TO 17 YEARS OF AGE MAY OPERATE ENGINES OF 25 HORSEPOWER OR LOWER WITH NO RESTRICTIONS.
- For engines over 25 horsepower:
- OPERATORS 12 TO 17 YEARS OF AGE MUST HAVE: A WATERCRAFT OPERATOR'S PERMIT, OR SOMEONE AGE 21 YEARS OR OLDER OLD ON BOARD WITHIN REACH OF THE CONTROLS.



### All Watercraft Must Have.

- AT LEAST ONE COAST GUARD APPROVED TYPE 1, 2, 3 OR 5 FLOTATION DE-VICE THAT IS THE PROPER SIZE FOR EACH PERSON ON BOARD OR BEING TOWED.
- ALL DEVICES MUST BE IN GOOD CONDITION AND EASILY ACCESSIBLE.
- CHILDREN UNDER AGE IO MUST WEAR A DEVICE WHEN ON BOARD A BOAT THAT IS UNDERWAY UNLESS:

IN AN ENCLOSED CABIN OR BELOW DECK OR ON AN ANCHORED BOAT THAT IS BEING USED FOR SWIMMING OR DIVING OR PASSENGER CRAFT WITH A LICENSED CAPTAIN.

- ALONG WITH THE ABOVE AT LEAST ONE APPROVED TYPE 4 MUST BE ON BOARD BOATS IG FT. OR LONGER (EXCEPT CANOES AND KAYAKS) AND IMMEDI-ATELY AVAILABLE.
- A Coast Guard approved Type 5 device may be substituted for any other Coast Guard approved device if it meets the same requirements and is noted on the label.
- Anyone riding a jet sk